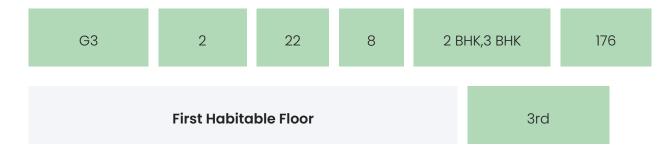

### BUILDING LAYOUT

| Tower Name | Number<br>of Lifts | Total<br>Floors | Flats<br>per<br>Floor | Configurations | Dwelling<br>Units |
|------------|--------------------|-----------------|-----------------------|----------------|-------------------|
| Gl         | 2                  | 22              | 8                     | 2 ВНК,З ВНК    | 176               |
| G2         | 2                  | 22              | 8                     | 2 ВНК,З ВНК    | 176               |